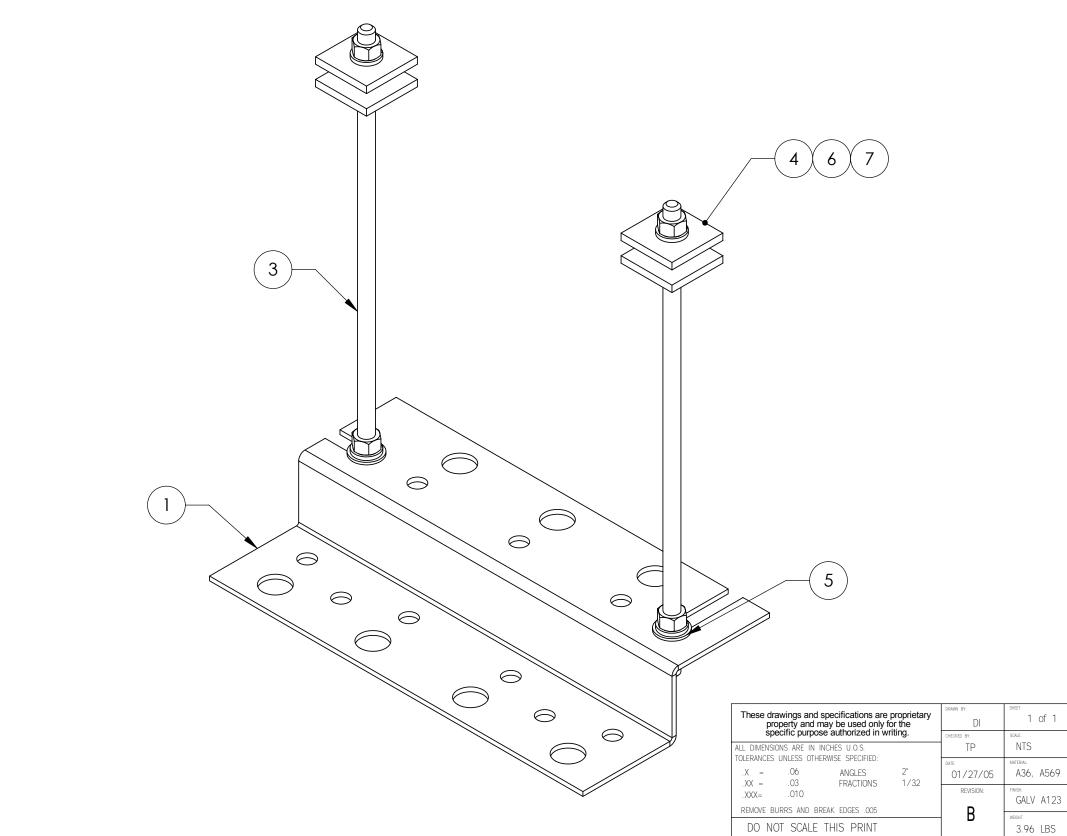

|   |      | 0        |                                       | D    |      |      |       |  |
|---|------|----------|---------------------------------------|------|------|------|-------|--|
|   | ITEM | PART NO. | DESCRIPTION                           |      | QTY. | WĖ   | IGHT  |  |
|   | 1    | ZB-H4    | Z-BRACKET, 4 RUNS OF COAX             |      | 1    | 2.55 | 5 LBS |  |
|   | 2    | MT-357-H | HARDWARE KIT (CONTAINS ITEM 3-7)      |      | 1    |      |       |  |
|   | 3    | MT-373   | 3/8" X 12" SS THREADED ROD            |      | 2    | 0.37 | 7 LBS |  |
|   | 4    | MT-387   | SQUARE WASHER, 11/2" X 11/2" W/ 7/16" | HOLE | 4    | 0.11 | I LBS |  |
| D | 5    | SWF-03   | 3/8" SS FLAT WASHER                   |      | 4    | 0.01 | I LBS |  |
|   | 6    | SWL-03   | 3/8" SS LOCK WASHER                   |      | 4    | 0.01 | I LBS |  |
|   | 7    | SN-03    | 3/8" SS HEX NUT                       |      | 8    | 0.02 | 2 LBS |  |
|   |      |          |                                       |      |      |      |       |  |